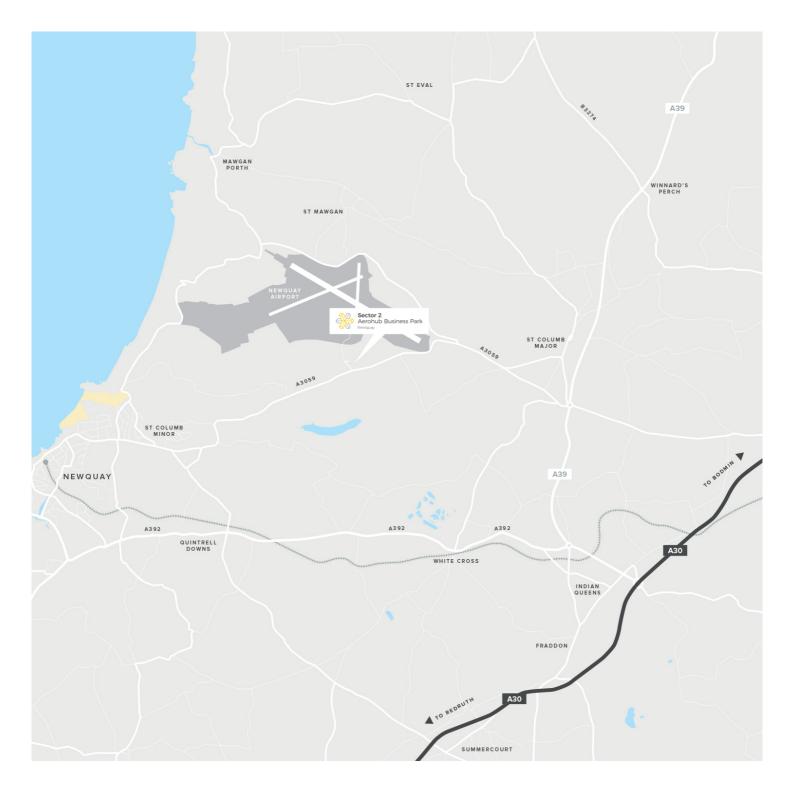

## **Aerohub Business Park Newquay TR8 4JZ**

Rent: £13,900 per annum exclusive

### **Summary**

Sector 2 is a brand new flagship gateway development at the entrance to Aerohub Business Park, at Cornwall Airport Newquay.

Sector 2 is a brand new flagship gateway development at the entrance to Aerohub Business Park, at Cornwall Airport Newquay. There are nine high quality offices and eight light industrial units to let. Located within the Enterprise Zone, business rates relief may be available for qualifying businesses.