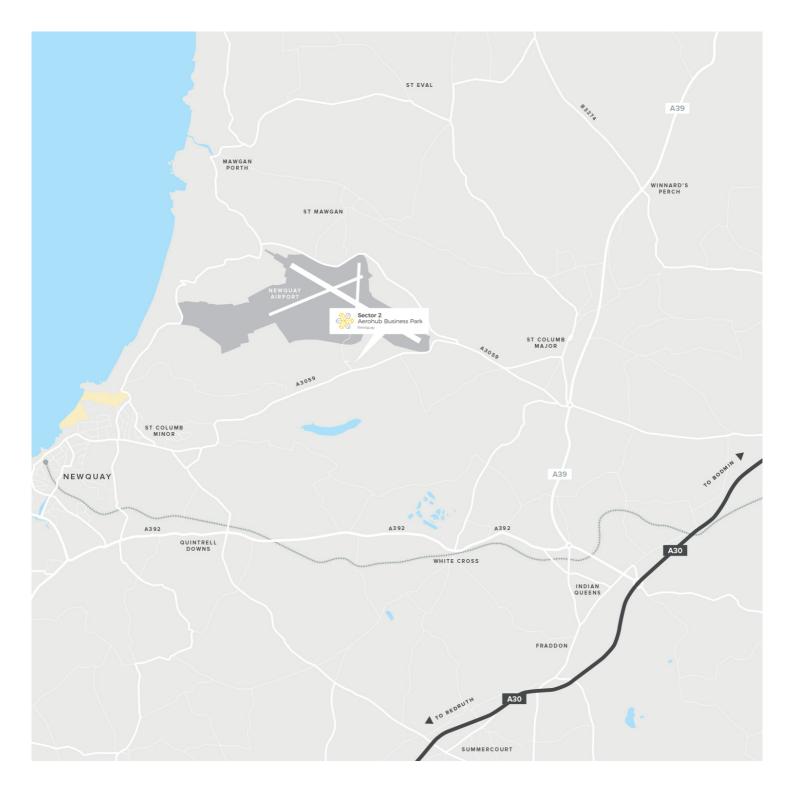

## **Aerohub Business Park Newquay TR8 4JZ**

Rent: £7,700 per annum exclusive

## **Summary**

Sector 2 is a brand new flagship gateway development at the entrance to Aerohub Business Park, at Cornwall Airport Newquay.

Sector 2 is a brand new flagship gateway development at the entrance to Aerohub Business Park, at Cornwall Airport Newquay. There are nine high quality offices and eight light industrial units to let. Located within the Enterprise Zone, business rates relief may be available for qualifying businesses.