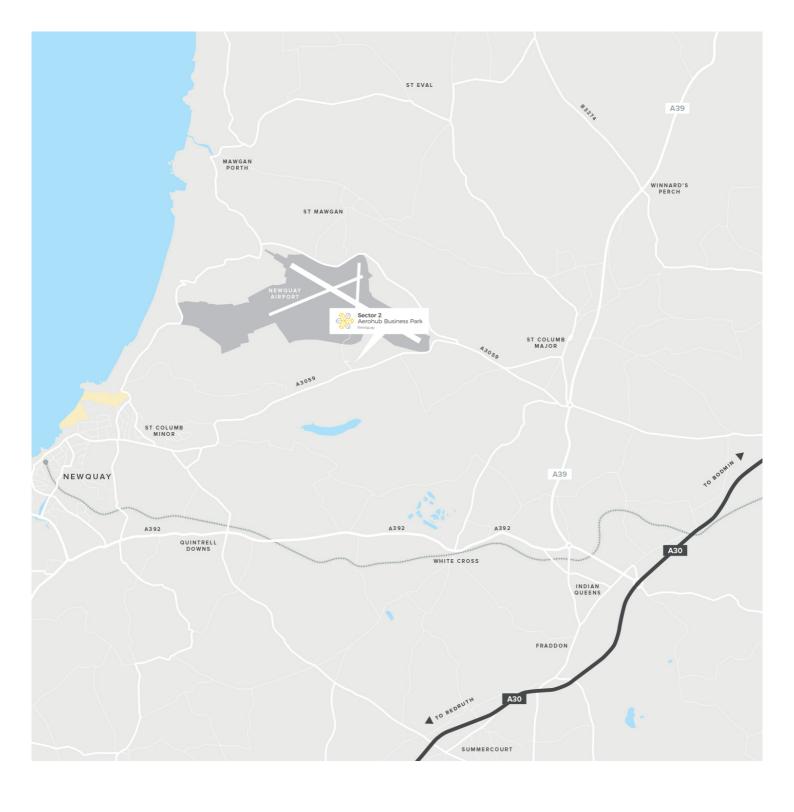

## **Unit 7 Sector 2 / Industrial Workshop**

Unit 7 Sector 2 / Industrial Workshop

**Aerohub Business Park Newquay TR8 4JZ** 

Rent:

Get in touch

01872 322800 info@choosecornwall.co.uk

## **Summary**

Sector 2 is a brand new flagship gateway development at the entrance to Aerohub Business Park, at Cornwall Airport Newquay.

Sector 2 is a brand new flagship gateway development at the entrance to Aerohub Business Park, at Cornwall Airport Newquay. There are nine high quality offices and eight light industrial units to let. Located within the Enterprise Zone, business rates relief may be available for qualifying businesses.