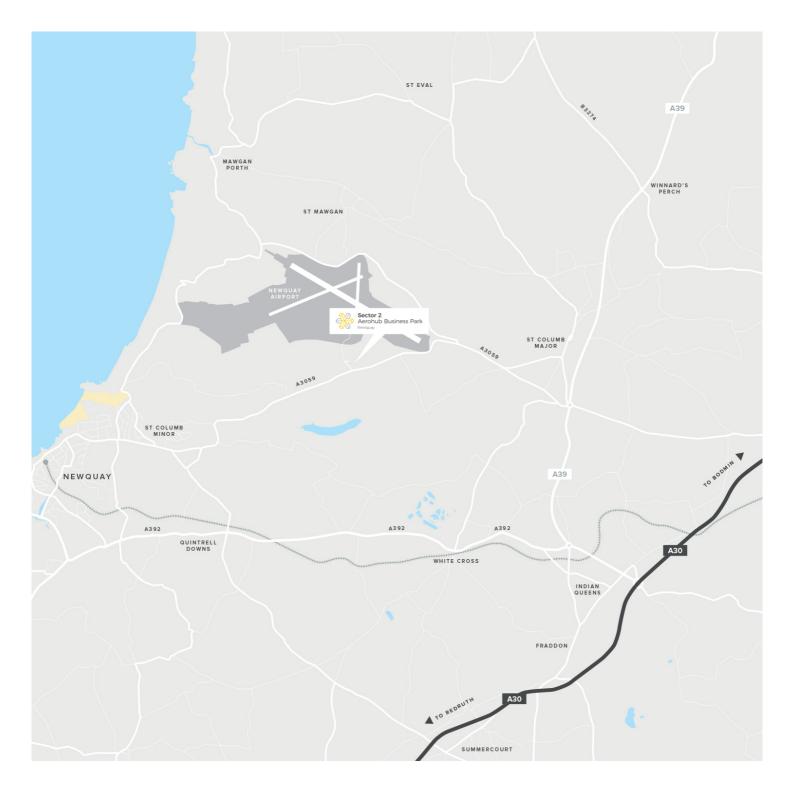

## **Unit 6 Sector 2 / Industrial Workshop**

Unit 6 Sector 2 / Industrial Workshop

**Aerohub Business Park Newquay TR8 4JZ** 

Rent:

Get in touch

01872 322800 info@choosecornwall.co.uk

## **Summary**

Sector 2 is a brand new flagship gateway development at the entrance to Aerohub Business Park, at Cornwall Airport Newquay.

Sector 2 is a brand new flagship gateway development at the entrance to Aerohub Business Park, at Cornwall Airport Newquay. There are nine high quality offices and eight light industrial units to let. Located within the Enterprise Zone, business rates relief may be available for qualifying businesses.