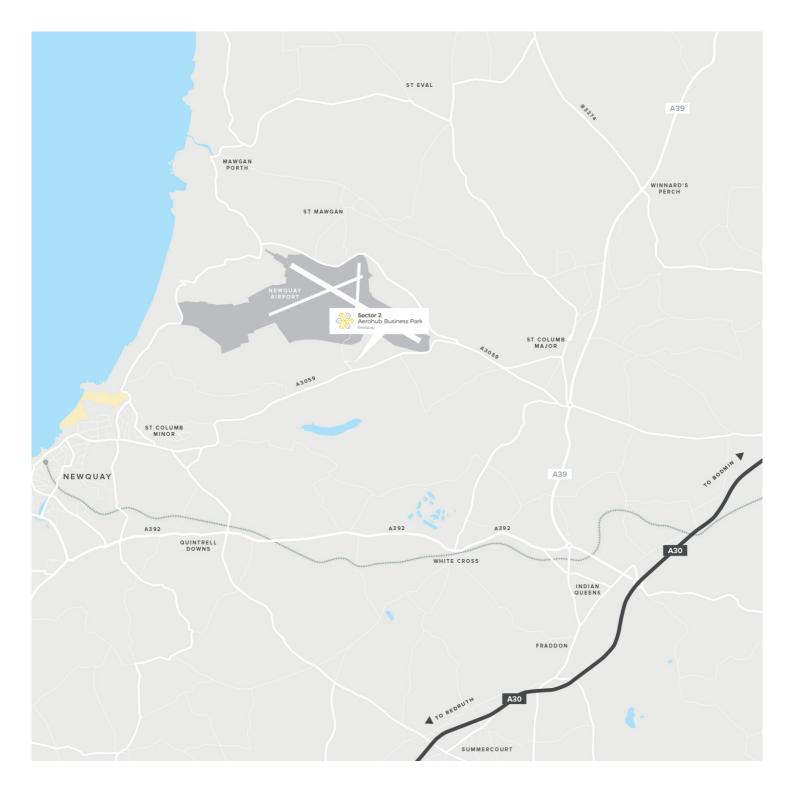

## Unit 5 Sector 2 / Office

Aerohub Business Park Newquay **TR8 4JZ** 

Rent: £7,700 per annum exclusive

Get in touch 01872 322800 info@choosecornwall.co.uk

## Summary

Sector 2 is a brand new flagship gateway development at the entrance to Aerohub Business Park, at Cornwall Airport Newquay.

Sector 2 is a brand new flagship gateway development at the entrance to Aerohub Business Park, at Cornwall Airport Newquay. There are nine high quality offices and eight light industrial units to let. Located within the Enterprise Zone, business rates relief may be available for qualifying businesses.