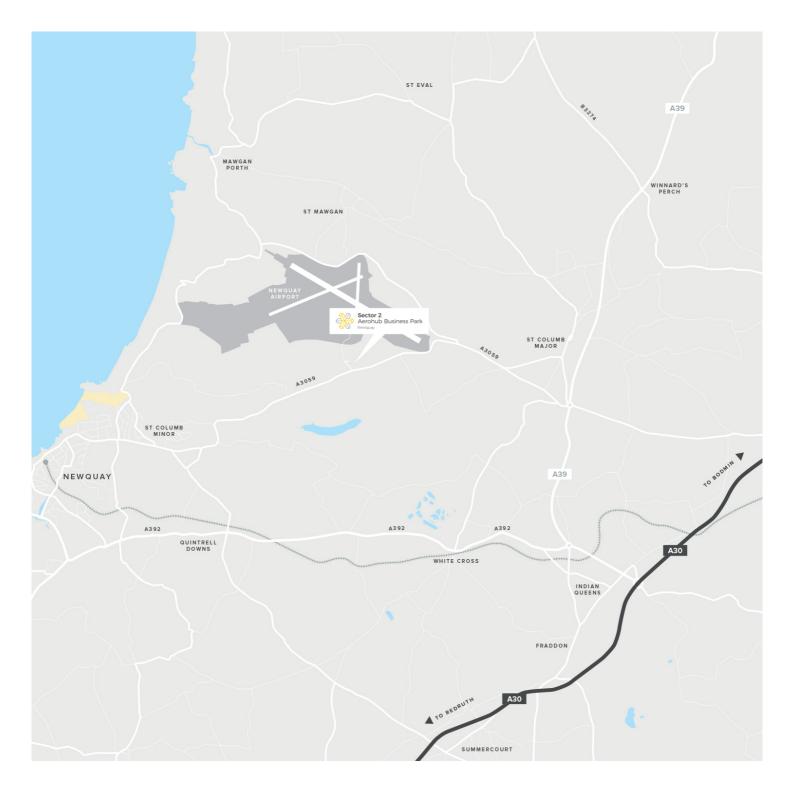

## Summary

Sector 2 is a brand new flagship gateway development at the entrance to Aerohub Business Park, at Cornwall Airport Newquay.

Sector 2 is a brand new flagship gateway development at the entrance to Aerohub Business Park, at Cornwall Airport Newquay. There are nine high quality offices and eight light industrial units to let. Located within the Enterprise Zone, business rates relief may be available for qualifying businesses.