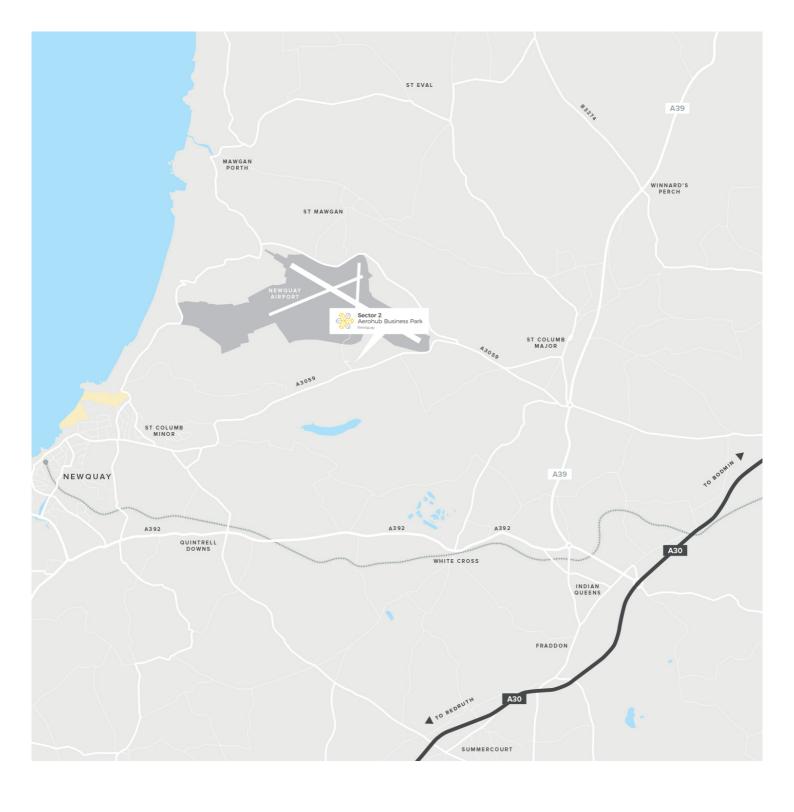

## **Unit 3 Sector 2 / Industrial Workshop**

Unit 3 Sector 2 / Industrial Workshop

**Aerohub Business Park Newquay TR8 4JZ** 

Rent: £20,000 per annum exclusive

Get in touch

01872 322800 info@choosecornwall.co.uk

## **Summary**

Sector 2 is a brand new flagship gateway development at the entrance to Aerohub Business Park, at Cornwall Airport Newquay.

Sector 2 is a brand new flagship gateway development at the entrance to Aerohub Business Park, at Cornwall Airport Newquay. There are nine high quality offices and eight light industrial units to let. Located within the Enterprise Zone, business rates relief may be available for qualifying businesses.