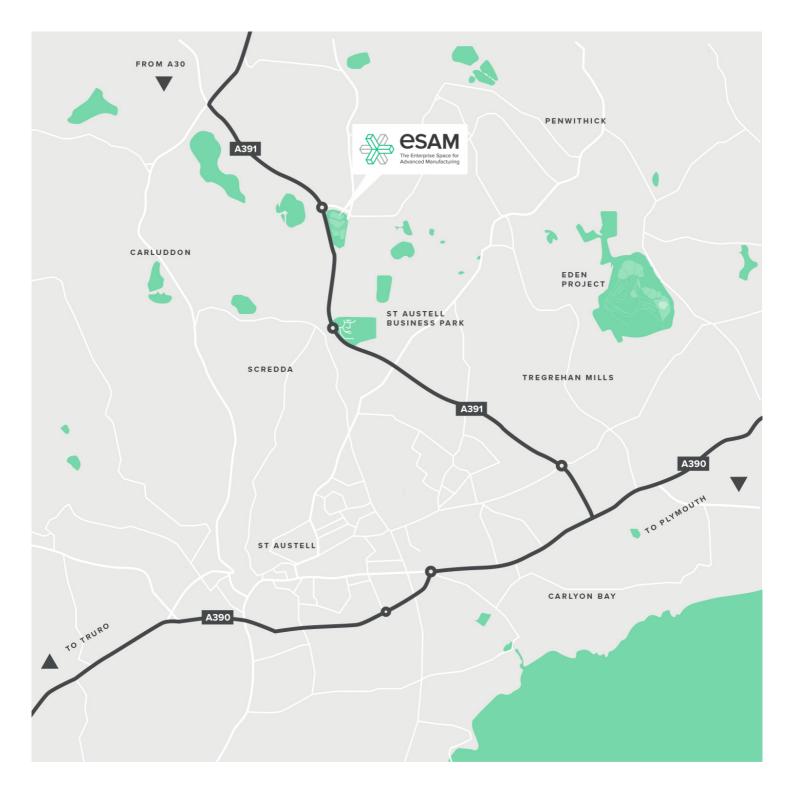

## Office 19 ESAM / Office

The Enterprise Space for Advanced Manufacturing (ESAM), Chi Askorrans, Carluddon Technology Park, Carluddon, St Austell, PL26 8WE

Rent:

Get in touch

01872 322800 info@choosecornwall.co.uk

ESAM is the first phase of the new Carluddon Technology Park and a centrepiece of the West Carclaze Garden Village, a multi-million pound regeneration project in Mid Cornwall offering offices, workshops, industrial units and hot desking.