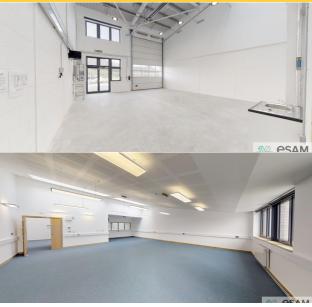

## **Summary**

The Enterprise Space for Advanced Manufacturing (ESAM) near St Austell is a purpose-built development with 32 flexible business units dedicated to growing advanced manufacturing, engineering and low carbon environmental goods and services businesses.