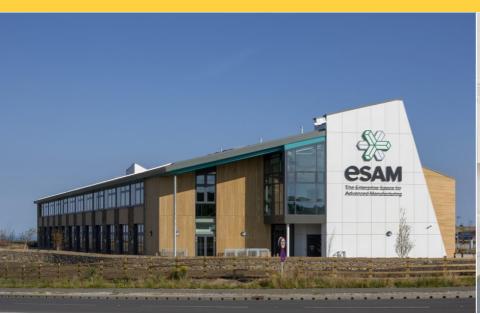

## **Summary**

The Enterprise Space for Advanced Manufacturing (ESAM) near St Austell is a purpose-built development with 32 flexible business units dedicated to growing advanced manufacturing, engineering and low carbon environmental goods and services businesses.

ESAM is the first phase of the new Carluddon Technology Park and a centrepiece of the West Carclaze Garden Village, a multi-million pound regeneration project in Mid Cornwall offering offices, workshops, industrial units and hot desking.