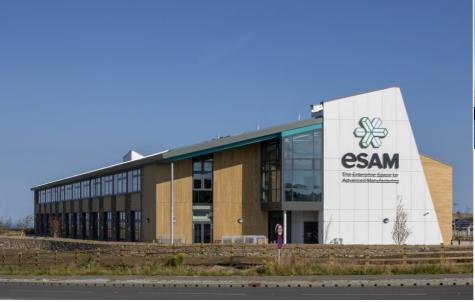

## Summary

The Enterprise Space for Advanced Manufacturing (ESAM) near St Austell is a purpose-built development with 32 flexible business units dedicated to growing advanced manufacturing, engineering and low carbon environmental goods and services businesses.

ESAM is the first phase of the new Carluddon Technology Park and a centrepiece of the West Carclaze Garden Village, a multi-million pound regeneration project in Mid Cornwall.