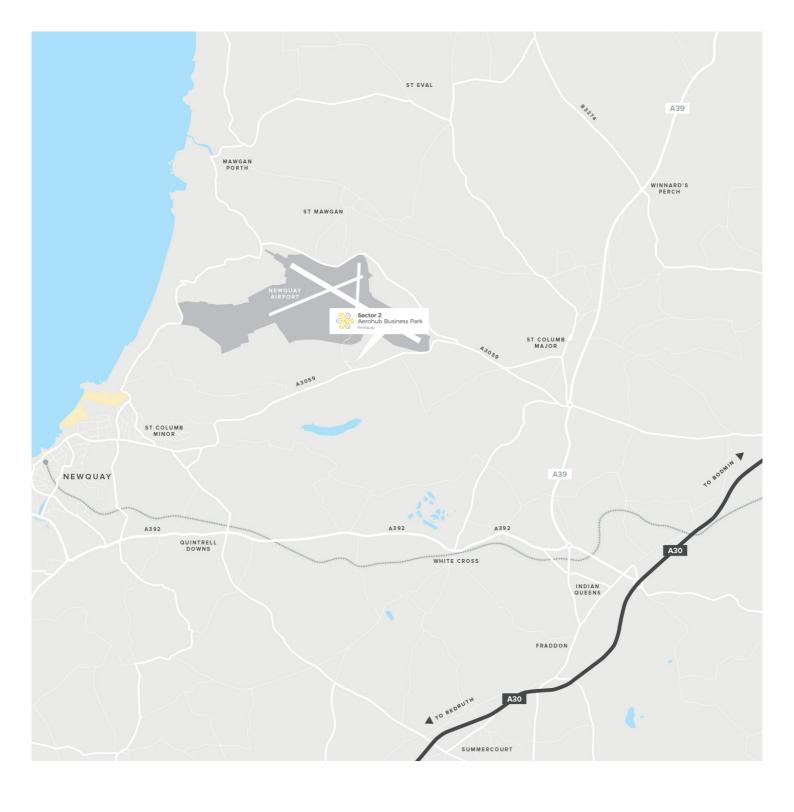

### **Aerohub Business Park Newquay TR8 4JZ**

Rent: £20,000 per annum exclusive

### **Summary**

Sector 2 is a brand new flagship gateway development at the entrance to Aerohub Business Park, at Cornwall Airport Newquay.

Sector 2 is a brand new flagship gateway development at the entrance to Aerohub Business Park, at Cornwall Airport Newquay. There are nine high quality offices and eight light industrial units to let. Located within the Enterprise Zone, business rates relief may be available for qualifying businesses.