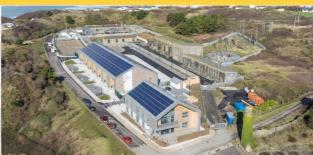

## **Summary**

The Marine Renewables Business Park West is located at Hayle Harbour and offers 14 office and industrial units to let, aimed at marine renewables and marine technology businesses

Marine Renewables Business Park West (Hayle) is a high-quality business park which has been built to support marine renewable and marine technology businesses.

These modern offices are located within the Marine Renewables Business Park West building.

These offices units have suspended ceilings with recessed low glare LED lighting, perimeter heating and access to a four person lift. Office spaces have been built to BREEAM excellent standard and offer on-