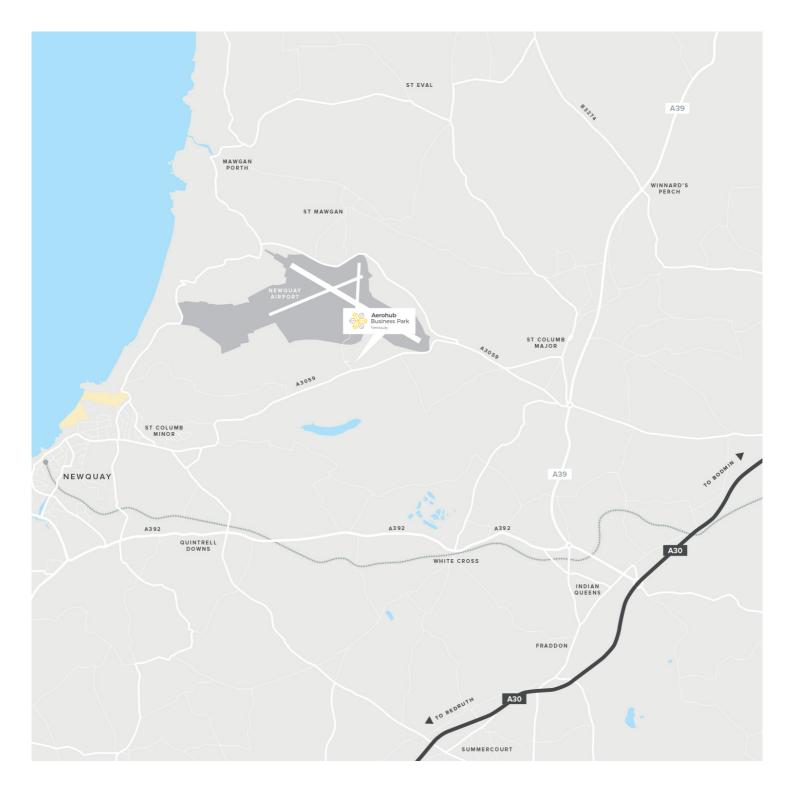

## Summary

The Aerohub Business Park is next to Cornwall Airport Newquay and is one of the UK's largest designated Enterprise Zones, providing planning-free development, rate relief and enhanced capital allowances

The Aerohub Business Park is next to Cornwall Airport Newquay. It is one of the UK's largest designated Enterprise Zones with potential business rates relief and enhanced capital allowances for qualifying businesses. The development plots also benefit from a Local Development Order (LDO) enabling the development of the serviced plots with simplified planning\*