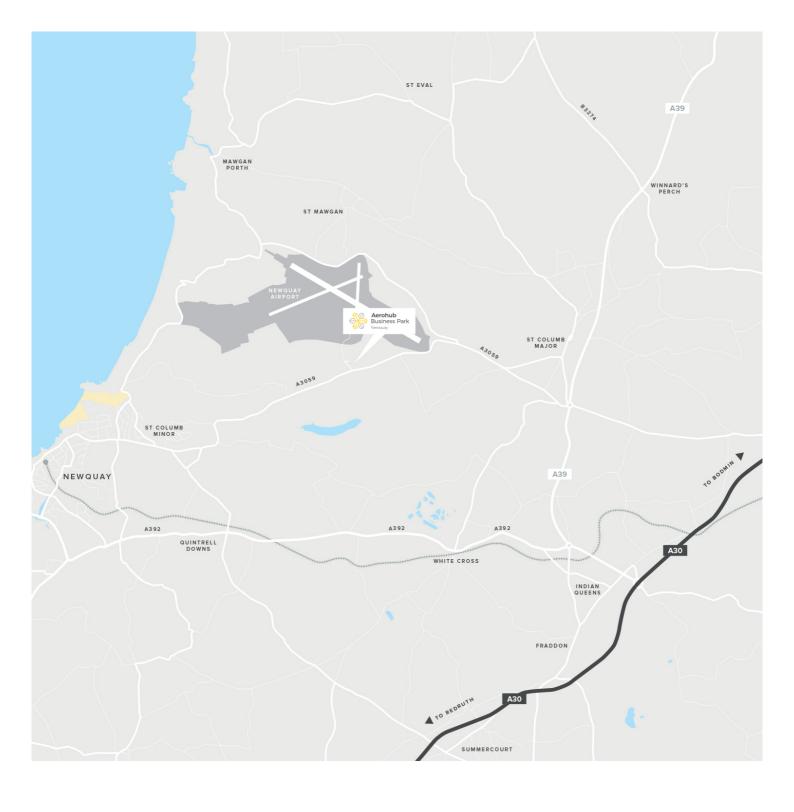

## Plot 15 Aerohub / Development Plot

Plot 15 Aerohub / Development Plot

Aerohub Business Park, Newquay, **TR8 4JZ** 

Rent:

Get in touch

01872 322800 info@choosecornwall.co.uk

## **Summary**

The Aerohub Business Park is next to Cornwall Airport Newquay and is one of the UK's largest designated Enterprise Zones, providing planning-free development, rate relief and enhanced capital allowances

The Aerohub Business Park is next to Cornwall Airport Newquay. It is one of the UK's largest designated Enterprise Zones with potential business rates relief and enhanced capital allowances for qualifying businesses. The development plots also benefit from a Local Development Order (LDO) enabling the development of the serviced plots with simplified planning\*