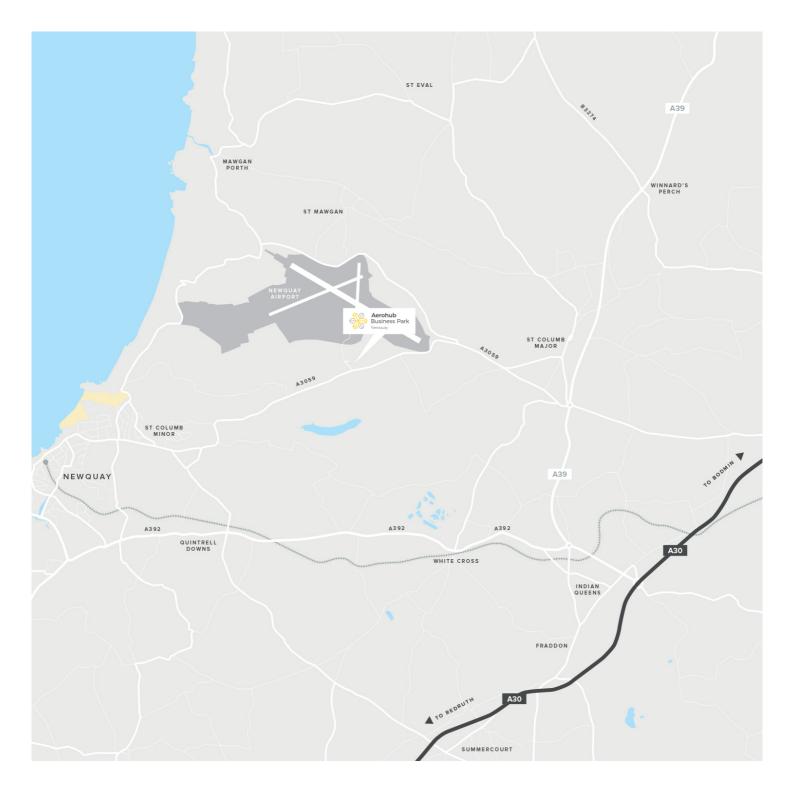

## Summary

The Aerohub Business Park is next to Cornwall Airport Newquay and is one of the UK's largest designated Enterprise Zones, providing planning-free development, rate relief and enhanced capital allowances

The Aerohub Business Park is next to Cornwall Airport Newquay. It is one of the UK's largest designated Enterprise Zones with potential business rates relief and enhanced capital allowances for qualifying businesses. The development plots also benefit from a Local Development Order (LDO) enabling the development of the serviced plots with simplified planning\*